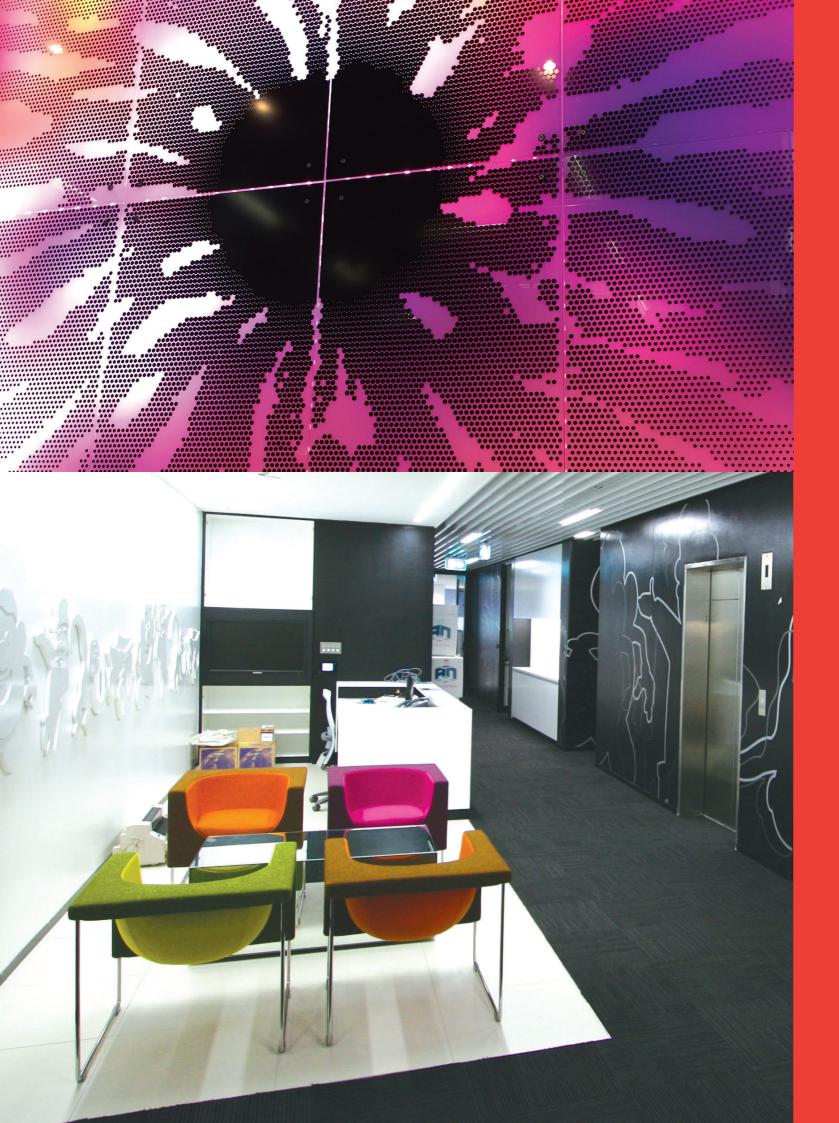

#### **PARAGON**, your complete design and print partner for the digital age.

Our work at PARAGON has a diverse flavour and although many of our projects centre on the use of film, we now produce an array of in-house digital print signage, as well as computer cut film designs to enhance offices and small businesses.

- Primarily these include:
- Compliance and statutory signage
- Way- finding solutions including Braille
- Laser cut acrylic or stainless steel lettering
- Reception doors and glass partitions
- Desking and individual signage
- Experiential office signage
- Wall and glass prints
- Reception signage
- Directory boards

Our key qualities are:

- Extensive range of custom and preset decorative films for glass, walls and even ceilings
- Full range of coloured opague and translucent films
- Ability to tailor an image, graphic or logo onto any film or sign using a huge range of materials in 2D or 3D
- 3M<sup>™</sup> Window Film Licensed Installer for exclusive film products and partnership with Getty Images for exclusive access to thousands of images
- Ability to create signage and graphics that meet certification and safety requirements