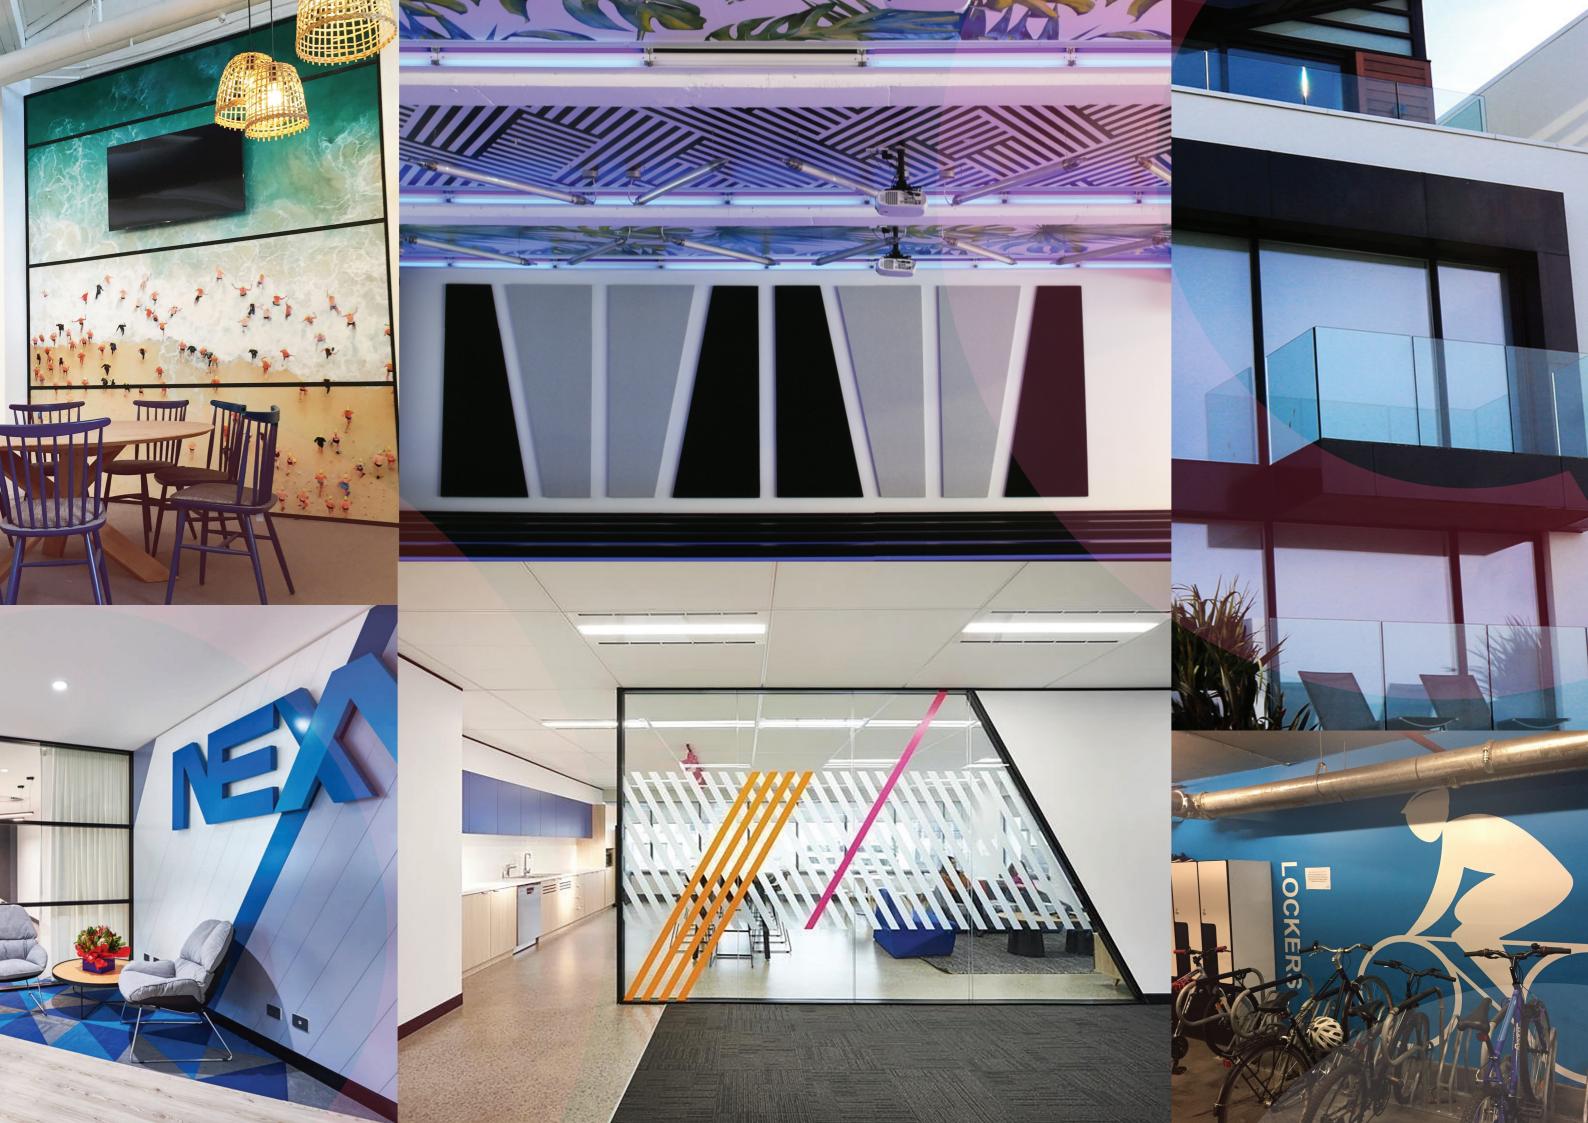

#### **PARAGON**, your complete design and print partner for the digital age.

Our work at PARAGON has a diverse flavour and although many of our projects centre on the use of film, we now produce an array of in-house digital print signage, as well as computer cut film designs to enhance offices and small businesses.

- Primarily these include:
- Compliance and statutory signage
- Way- finding solutions including Braille
- Laser cut acrylic or stainless steel lettering
- Reception doors and glass partitions
- Desking and individual signage
- Experiential office signage
- Wall and glass prints
- Reception signage
- Directory boards

#### **Quality workmanship** with innovative products.

PARAGON are leading the way in commercial and high-end residential tinting, graphics and signage solutions in Australia. We have access to some of the world's most exclusive and innovative films and signage products which allows us to be frontrunners in creating incredible branding experiences.

Our key qualities are:

- Extensive range of custom and preset decorative films for glass, walls and even ceilings
- Full range of coloured opague and translucent films
- Ability to tailor an image, graphic or logo onto any film or sign using a huge range of materials in 2D or 3D
- 3M<sup>™</sup> Window Film Licensed Installer for exclusive film products and partnership with Getty Images for exclusive access to thousands of images
- Ability to create signage and graphics that meet certification and safety requirements