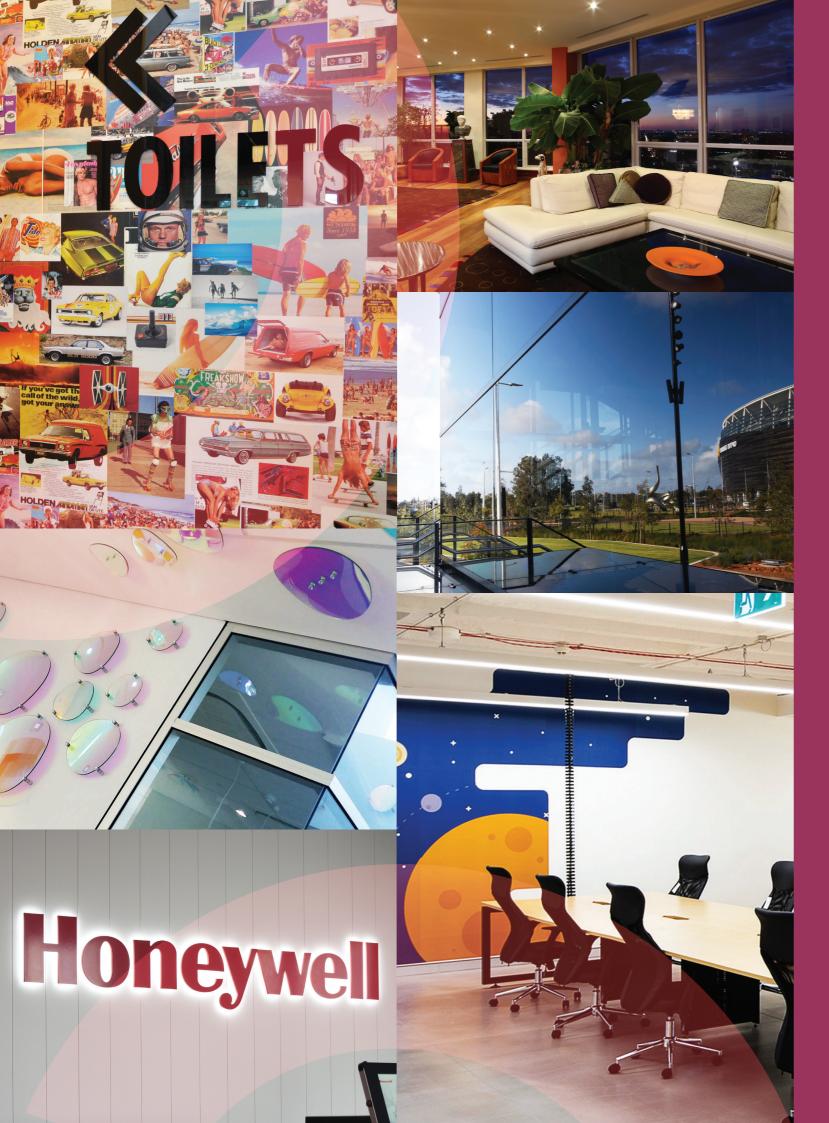

#### **PARAGON**, your complete design and print partner for the digital age.

Our work at PARAGON has a diverse flavour and although many of our projects centre on the use of film, we now produce an array of in-house digital print signage, as well as computer cut film designs to enhance offices and small businesses.

- Primarily these include:
- Compliance and statutory signage
- Way- finding solutions including Braille
- Laser cut acrylic or stainless steel lettering
- Reception doors and glass partitions
- Desking and individual signage
- Experiential office signage
- Wall and glass prints
- Reception signage
- Directory boards

Our key qualities are:

- Extensive range of custom and preset decorative films for glass, walls and even ceilings
- Full range of coloured opague and translucent films
- Ability to tailor an image, graphic or logo onto any film or sign using a huge range of materials in 2D or 3D
- 3M<sup>™</sup> Window Film Licensed Installer for exclusive film products and partnership with Getty Images for exclusive access to thousands of images
- Ability to create signage and graphics that meet certification and safety requirements