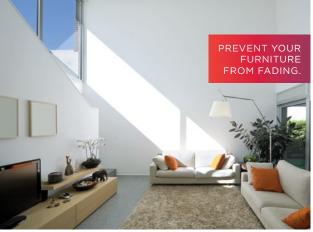

# PROTECT YOUR FURNITURE

Reducing the amount of UV rays that penetrate through your windows, Solar Blinds will protect your furniture and floorings from premature aging.