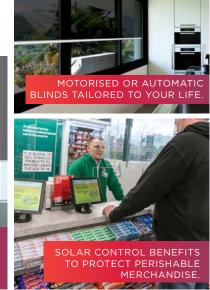

## MANUAL, AUTOMATIC OR MOTORISED

Control your blinds any way you like. For easy to access areas, choose blinds with a chain to instantly block heat and glare. You can even control your blinds through your mobile phone and program them to roll up and down at preferred times or by sensors that activate when the sun hits them.

#### **SOLAR BLINDS ARE PERFECT FOR:**

- » Sun-affected restaurant tables
- » Offices where heat and glare are issues
- » Petrol service stations for outside visibility& merchandise sun protection
- » Lounge rooms to keep sun off the TV & reduce glare in afternoons