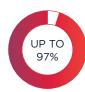

## **EMBOSSED BRONZE, EMBOSSED GREY**

Good heat rejector. Blocks up to 99% of damaging UV rays. Helps reduce the fading of furnishings. Ideal for max privacy.