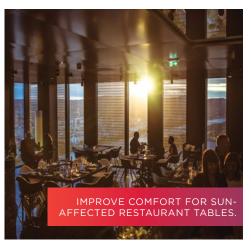

#### **SOLAR BLINDS ARE PERFECT FOR:**

- » Sun-affected restaurant tables
- » Offices where heat and glare are issues
- » Petrol service stations for outside visibility& merchandise sun protection
- » Lounge rooms to keep sun off the TV & reduce glare in afternoons